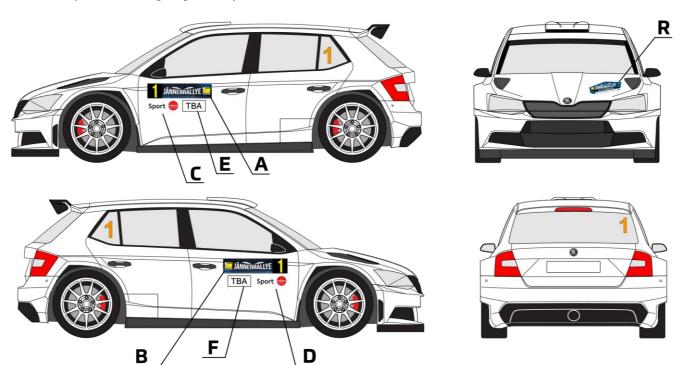

UT

Sat, 04.01.2025

06:52 Parc Fermé OUT / Servicepark

18:50 Service IN

Sun, 05.01.2025

07:03 Parc Fermé OUT / Servicepark
 15:41 Finish Freistadt Messehalle
 17:15 Rallye HQ, Messehalle Freistadt publication of unofficial result

Publication of unofficial overall classification

# Furthermore / further

presence at various checkpoints during the rally Presence at several control areas during the rally

# **STARTING NUMBERS AND ADVERTISING**

# event advertising

**A:** 38. LKW FRIENDS on the road JÄNNERRALLYE (50x15cm)

**B:** 38. LKW FRIENDS on the road JÄNNERRALLYE (50x15cm)

# Optional Optional organizers advertising

C: Sport OÖ D: Sport OÖ

E: tba F: tba

**R:** 38. LKW FRIENDS on the road JÄNNERRALLYE (45x15cm)

(CD: 32x15cm, EF: 32x15cm)

(left/left: A/C/E right/right: B/D/F)